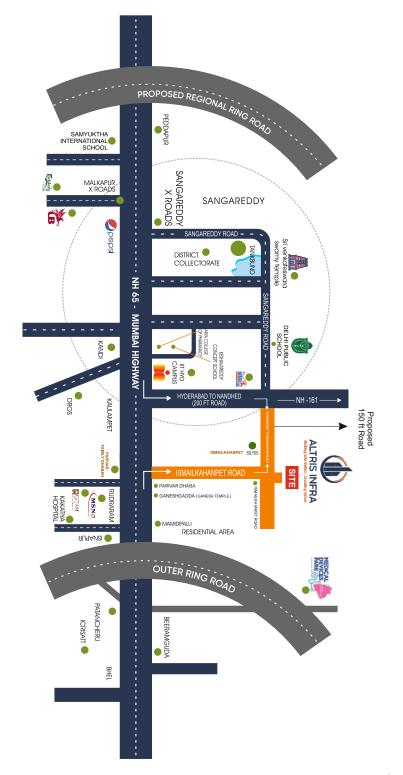

## Sit Back, Relax, and Watch Your Investment Flourish in Sangareddy Prime Location

500 Meters - Ismailkhanpet

2 Km - Nandhed National Highway

5 Km - MNR Medical College

6.5 Km - Mumbai National Highway

9 Km - Kandi

10 Km - Sangareddy District Collectorate Office

13 Km - IIT Kandi

17 Km - ORR Exit No

17 Km - Samyukta International School

23 Km - Sadashivpet

35 Km - JNTU, Kukatpally

4 Mins to Nandhed Highway

5 Mins to Keerthi Hospital

10 Mins to Toshiba

10 Mins to Aurobindo Industries

15 Mins to Gitam University

20 Mins to Outer Ring Road

20 Mins to Patan Cheruvu

**30** Mins to Hitech City

40 Mins to Kokapet Special Economic Zone

50 Mins to RIGA, Shamshabad