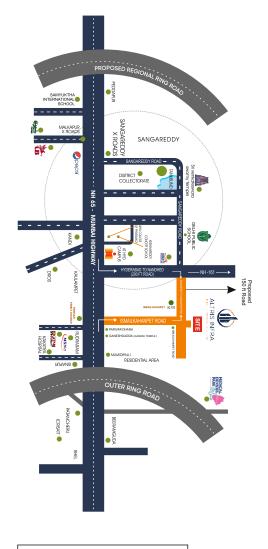

## Sit Back, Relax, and Watch Your Investment Flourish in Sangareddy Prime Location

500 Meters - Ismailkhanpet

2 Km - Nandhed National Highway

5 Km - MNR Medical College

6.5 Km - Mumbai National Highway

9 Km - Kandi

10 Km - Sangareddy District Collectorate Office

13 Km - IIT Kandi

17 Km - ORR Exit No

17 Km - Samyukta International School

23 Km - Sadashivpet

35 Km - JNTU, Kukatpally

4 Mins to Nandhed Highway

5 Mins to Keerthi Hospital

10 Mins to Toshiba

10 Mins to Aurobindo Industries

15 Mins to Gitam University

20 Mins to Outer Ring Road

20 Mins to Patan Cheruvu

30 Mins to Hitech City

40 Mins to Kokapet Special Economic Zone

50 Mins to RIGA, Shamshabad

**Scan For Directions** 