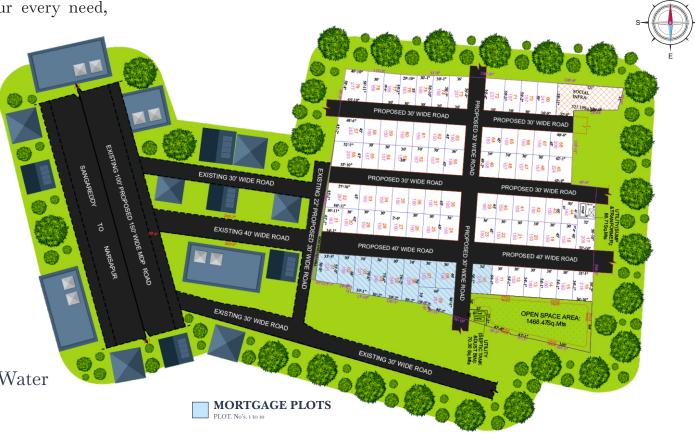

## Your Gateway to Future Prosperity Premium Plots in Ismailkhanpet, Sangareddy

Located just 20 minutes from Patancheru Hyderabad, where growth meets opportunity.

5Acres | 79 Plots | 150 to 280 Sq.yds

Whether you're planning to build your dream home or secure a high-return investment, this is your chance to be part of a promising future.

## PROPOSED 150 FEET SANGAREDDY TO NARSAPUR ROAD FACING VENTURE

5Acres | 79 Plots | Survey no: 836/P,837/P,838/P & 840/P

HMDA APPROVED: L. P. No: 000137/lo/PLG / HMDA / 2023

Whether you're planning to build your dream home or secure a high return investment, this is your chance to be part of a promising future.