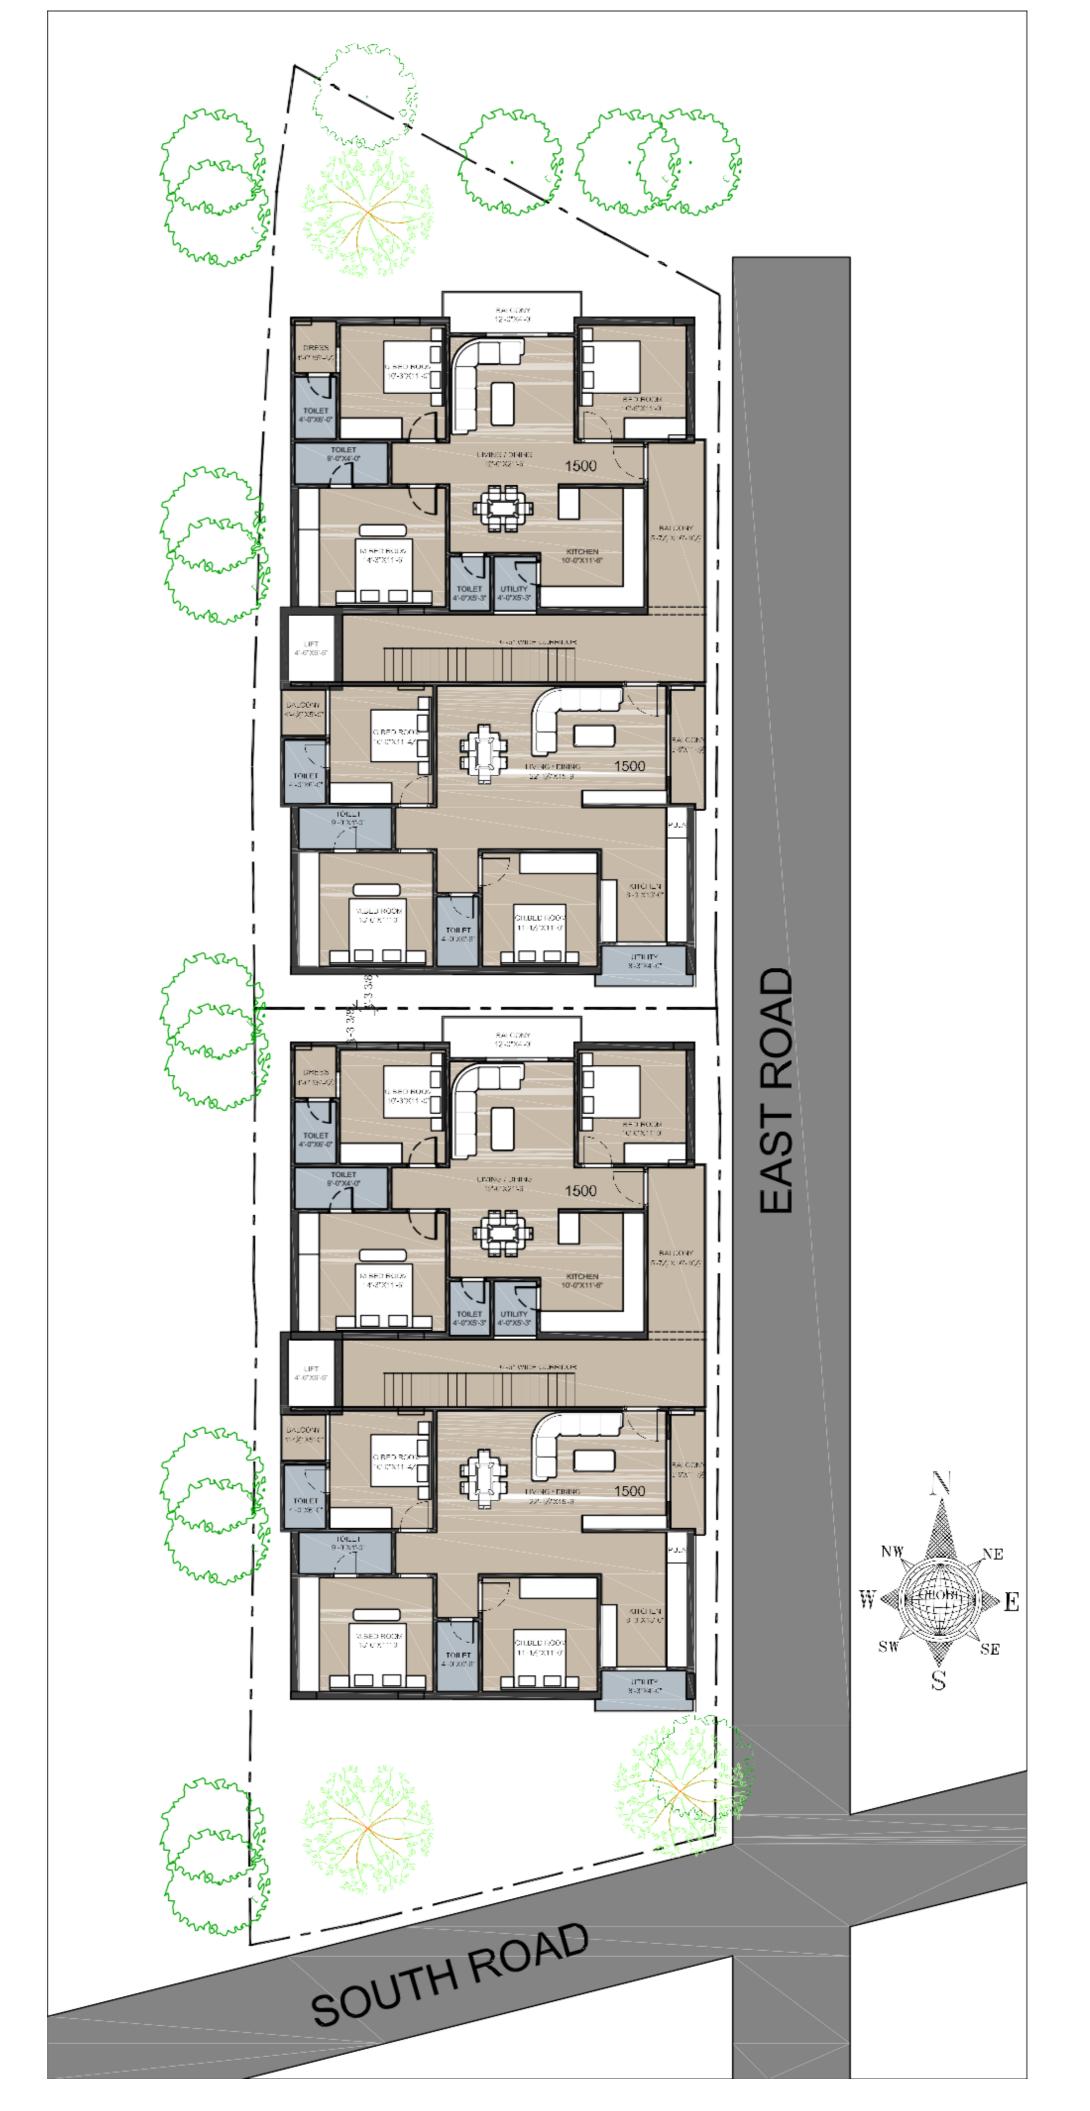

## **Project Address:**

Narsingi - Puppalaguda Main Rd, Narsingi, Hyderabad 500075

Scan for Project Location

**Project Details:** 

**Total Co Total La Total Un** 

**Total Flo** 

Flat size

Flat size

**Price per** 

**Price Per** 

For More info contact to Marketing team

| onstruction Area: | 3 <b>0000 SFT</b> |
|-------------------|-------------------|
| nd Area:          | 810 SQ YD         |
| nits:             | 20 Units          |
| oor:              | 5 Floor's         |
| e (East)3BHK:     | 1500 SFT          |
| e (North)3BHK:    | 1500 SFT          |
| r SFT (East):     | RS.6000/-only     |
| r SFT (North) :   | RS.6000/-only     |
|                   |                   |