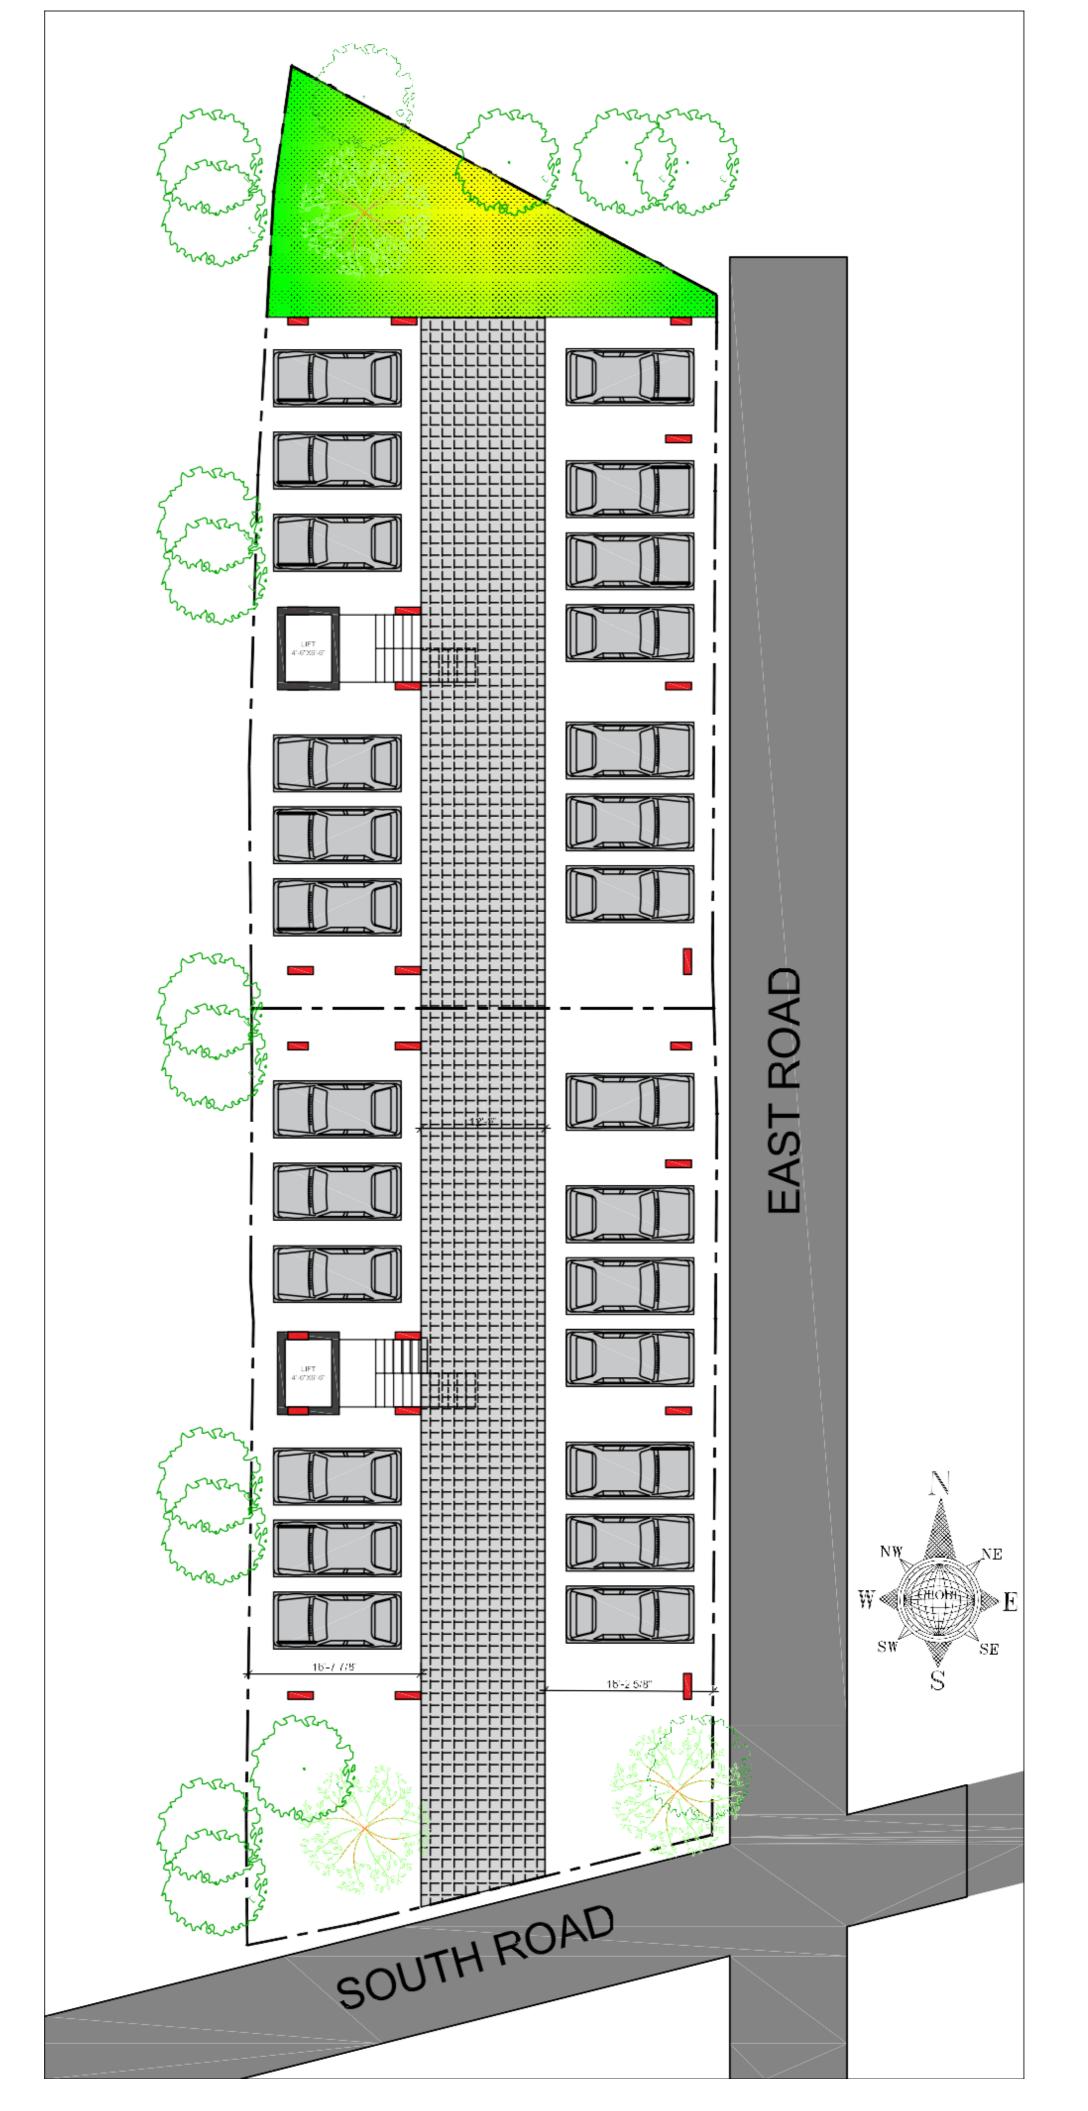

## **Project Address:**

Narsingi - Puppalaguda Main Rd, Narsingi, Hyderabad 500075

Scan for Project Location

**Project Details:** 

**Total Co Total La Total Un** 

**Total Flo** 

Flat size

Flat size

**Price per** 

**Price Per** 

For More info contact to Marketing team

| onstruction Area: | 3 <b>0000 SFT</b> |
|-------------------|-------------------|
| nd Area:          | 810 SQ YD         |
| nits:             | 20 Units          |
| oor:              | 5 Floor's         |
| e (East)3BHK:     | 1500 SFT          |
| e (North)3BHK:    | 1500 SFT          |
| r SFT (East):     | RS.6000/-only     |
| r SFT (North) :   | RS.6000/-only     |
|                   |                   |